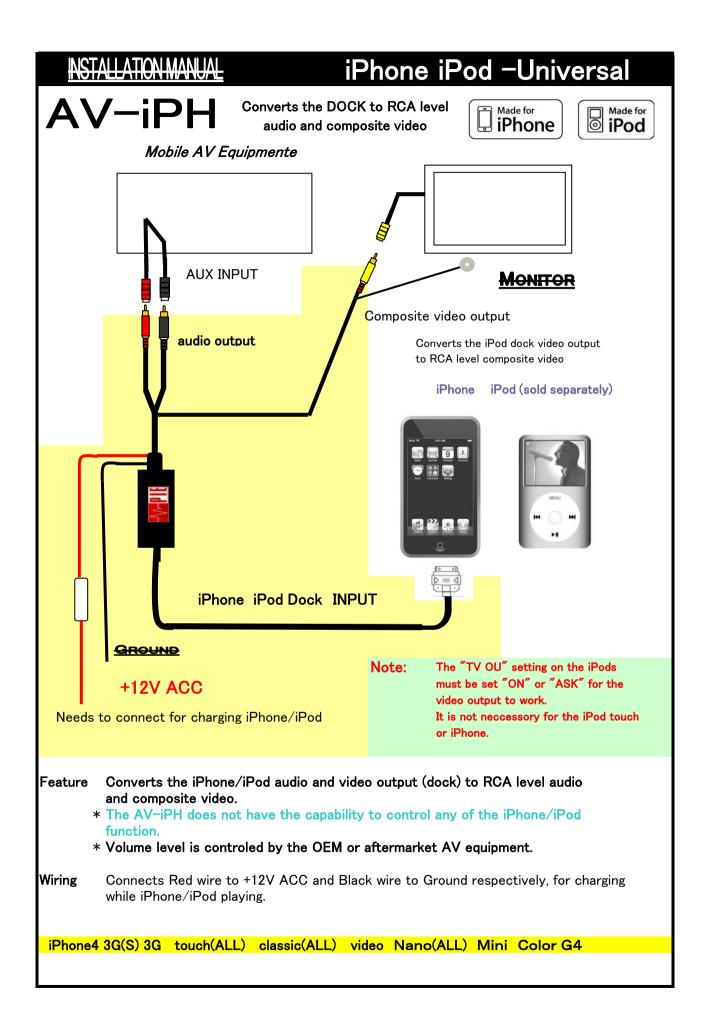

| AV—iPH VIDEO OUTPUT<br>APPENDIX                                                                                                                                                                                                                                                                                                                                                                                                                                                            |  |  |
|--------------------------------------------------------------------------------------------------------------------------------------------------------------------------------------------------------------------------------------------------------------------------------------------------------------------------------------------------------------------------------------------------------------------------------------------------------------------------------------------|--|--|
| Please refer to the following operation procedure since there are something                                                                                                                                                                                                                                                                                                                                                                                                                |  |  |
| c, Nano: 3rd, 4th and 5th).                                                                                                                                                                                                                                                                                                                                                                                                                                                                |  |  |
| t be set "ON" for video<br>deo output does not work.<br>peration on the iPod touch                                                                                                                                                                                                                                                                                                                                                                                                         |  |  |
|                                                                                                                                                                                                                                                                                                                                                                                                                                                                                            |  |  |
| Operation for classic and Nano                                                                                                                                                                                                                                                                                                                                                                                                                                                             |  |  |
| Appendix Operation                                                                                                                                                                                                                                                                                                                                                                                                                                                                         |  |  |
| (1) If the iPod is turned to OFF by pressing the Turn ON/OFF button:                                                                                                                                                                                                                                                                                                                                                                                                                       |  |  |
| "Application Menu" on the screen<br>↓<br>Select the "Video" mode and press<br>the "Play" mode button                                                                                                                                                                                                                                                                                                                                                                                       |  |  |
| Play a video                                                                                                                                                                                                                                                                                                                                                                                                                                                                               |  |  |
| (2) If the iPod is turned to OFF by itself:<br>(The iPod is turned to OFF after the "Pause" position is kept for two minutes.)                                                                                                                                                                                                                                                                                                                                                             |  |  |
| Appears an image on "Pause" position<br>↓<br>Re-start a video pressing the "Play"<br>button                                                                                                                                                                                                                                                                                                                                                                                                |  |  |
|                                                                                                                                                                                                                                                                                                                                                                                                                                                                                            |  |  |
| <ul> <li>If select the "Video mode" of the iPod, the iPod plays a selected video only, do not play any other video source continuously. This is iPod's capability.</li> <li>(If use an iPhone 3G, it plays the video continuously until the "Play" mode is turned to "OFF".</li> <li>If select a music video in the "Play list" of the "Video mode" or a music video installed into the the "music play list", the iPod plays the video sources continuously by its capability.</li> </ul> |  |  |
|                                                                                                                                                                                                                                                                                                                                                                                                                                                                                            |  |  |