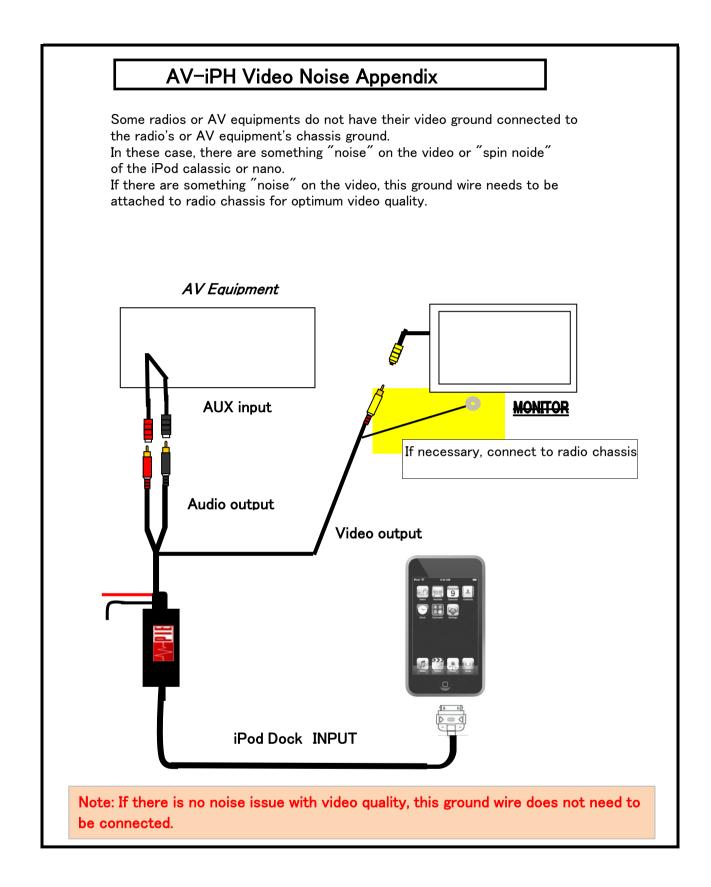

| AV—iPH VIDEO OUTPUT<br>APPENDIX                                                                                                                                                                                                                                                                                                                                                                                                                                                            |  |  |
|--------------------------------------------------------------------------------------------------------------------------------------------------------------------------------------------------------------------------------------------------------------------------------------------------------------------------------------------------------------------------------------------------------------------------------------------------------------------------------------------|--|--|
| Please refer to the following operation procedure since there are something                                                                                                                                                                                                                                                                                                                                                                                                                |  |  |
| c, Nano: 3rd, 4th and 5th).                                                                                                                                                                                                                                                                                                                                                                                                                                                                |  |  |
| t be set "ON" for video<br>deo output does not work.<br>peration on the iPod touch                                                                                                                                                                                                                                                                                                                                                                                                         |  |  |
|                                                                                                                                                                                                                                                                                                                                                                                                                                                                                            |  |  |
| Operation for classic and Nano                                                                                                                                                                                                                                                                                                                                                                                                                                                             |  |  |
| Appendix Operation                                                                                                                                                                                                                                                                                                                                                                                                                                                                         |  |  |
| (1) If the iPod is turned to OFF by pressing the Turn ON/OFF button:                                                                                                                                                                                                                                                                                                                                                                                                                       |  |  |
| "Application Menu" on the screen<br>↓<br>Select the "Video" mode and press<br>the "Play" mode button                                                                                                                                                                                                                                                                                                                                                                                       |  |  |
| Play a video                                                                                                                                                                                                                                                                                                                                                                                                                                                                               |  |  |
| (2) If the iPod is turned to OFF by itself:<br>(The iPod is turned to OFF after the "Pause" position is kept for two minutes.)                                                                                                                                                                                                                                                                                                                                                             |  |  |
| Appears an image on "Pause" position<br>↓<br>Re-start a video pressing the "Play"<br>button                                                                                                                                                                                                                                                                                                                                                                                                |  |  |
|                                                                                                                                                                                                                                                                                                                                                                                                                                                                                            |  |  |
| <ul> <li>If select the "Video mode" of the iPod, the iPod plays a selected video only, do not play any other video source continuously. This is iPod's capability.</li> <li>(If use an iPhone 3G, it plays the video continuously until the "Play" mode is turned to "OFF".</li> <li>If select a music video in the "Play list" of the "Video mode" or a music video installed into the the "music play list", the iPod plays the video sources continuously by its capability.</li> </ul> |  |  |
|                                                                                                                                                                                                                                                                                                                                                                                                                                                                                            |  |  |